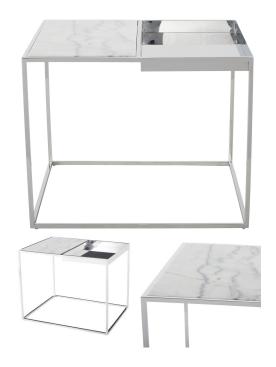

## LUCE MARBLE AND STAINLESS STEEL MODERN SIDE TABLES

\$1,099.00 Original price was:

\$1,099.00.<u>\$899.00</u>Current price is: \$899.00.

Contemporary Side table

The Luce side table employs minimalist design to great effect embracing mixed materials. A delicate frame crafted in polished steel supports a matching square basin connected to an inlaid solid marble surface. Contrast and functionality distinguish this smart geometric design

## product details

| Item       | Qty | Width | Depth | Height |
|------------|-----|-------|-------|--------|
| Side Table | 1   | 24"   | 30"   | 24"    |