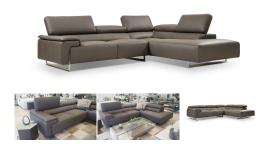

## TORTORA ITALIAN LEATHER MODERN SECTIONAL

**\$7,199.00** Original price was: **\$7,199.00**.**\$6,599.00**Current price is: **\$6,599.00**. CONTEMPORARY SECTIONALS

The **Tortora** Italian Leather Sectional not only has a gorgeous design, but is an extremely comfortable and high quality sectional! Wrapped in top grain Italian leather, this sectional features 5 adjustable headrests. Bring comfort and elegance to your living room with the Tortora Italian Leather Sectional!

Available in Dark Gray or Special Order Colors. 100% Made in Italy.

## **Item Dimensions**

| Item      | Qty | Width | Depth | Height  |
|-----------|-----|-------|-------|---------|
| Sectional | 1   | 110"  | 90"   | 26"-35" |