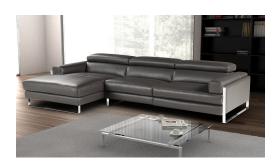

## ROMEO ITALIAN DARK GRAY LEATHER RECLINING MODERN SECTIONALS

\$7,999.00 Original price was: \$7,999.00.<u>\$6,799.00</u>Current price is: \$6,799.00. CONTEMPORARY SECTIONALS

The Romeo Italian Leather Reclining Sectional is an extraordinarily comfortable and high quality sectional! Wrapped in genuine, extra-thick, top grain Italian leather, the leather covering the Romeo is soft to the touch, yet thick and very durable. The Romeo features 3 adjustable headrests for extra comfort and support. Seats and backs have high density foam, which provides additional comfort. The very best feature of the Romeo, however, is its "touch" electric recliner. With the push of just one button, the seat of the Romeo will recline as far back as you wish!