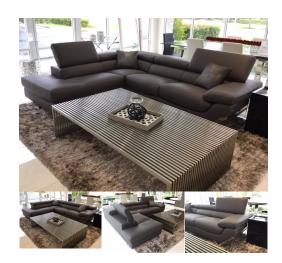

## PAOLO ITALIAN DARK GRAY LEATHER MODERN SECTIONALS

\$6,299.00 Original price was: \$6,299.00.\$5,899.00 Current price is: \$5,899.00. CONTEMPORARY SECTIONALS

The Paolo Italian Leather Sectional have an elegant design that beautifully complements about any modern room! One of its unique stainless steel legs wraps around the side of the sofa for a very clean modern design. Wrapped in genuine top grain Italian leather, the Paolo features 5 adjustable headrests for extra comfort and support. Bring comfort and elegance to your living room with the Paolo Italian Leather Sectional!

Available in White and Gray. The Paolo can also be custom made in your choice of 30 different colors. Custom configurations are also available. Please call SoBe Furniture for additional information.