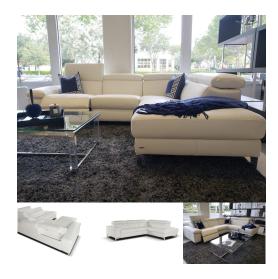

# MEGAN ITALIAN WHITE LEATHER RECLINING MODERN SECTIONAL

# **\$8,199.00** Original price was: **\$8,199.00.\$7,199.00**Current price is: **\$7,199.00.** CONTEMPORARY SECTIONALS

The Megan Italian Leather Reclining Sectional is an extraordinarily comfortable and high quality sectional! Wrapped in genuine, extra-thick, top grain Italian leather, the leather covering the Megan is soft to the touch, yet thick and very durable. The Megan features all adjustable headrests for extra comfort and support. Seats and backs have high density foam, which provides additional comfort. The very best feature of the Megan, however, is its "touch" electric recliner. With the push of just one button, the seat of the Megan will recline as far back as you wish!

The Megan Sectional can also be custom ordered in your choice of over 30 different colors. Custom configurations are also available. Please call SoBe Furniture for additional information.