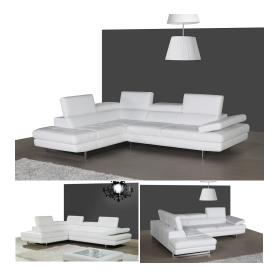

## DOMINUS WHITE ITALIAN LEATHER MODERN SECTIONALS

**\$7,199.00 Original price was: \$7,199.00.<u>\$6,499.00</u>Current price is: \$6,499.00. CONTEMPORARY SECTIONALS** 

The Dominus Italian Leather Sectional is a beautiful modern sectional, featuring five adjustable headrests, a padded adjustable armrest that features a ratchet system for adjustability, and boxed back seat cushions. This beautiful sectional is constructed with extra thick Italian leather, designed for comfort and durability. Don't be fooled by cheap imitations at other stores!

Available in six colors: White, Black, Slate Gray, Light Gray, Chocolate Brown and Tan.