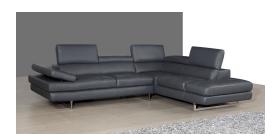

## DOMINUS SLATE GRAY ITALIAN LEATHER MODERN SECTIONALS

\$7,199.00 Original price was: \$7,199.00.<u>\$6,499.00</u>Current price is: \$6,499.00.

CONTEMPORARY SECTIONALS

The Dominus Italian Leather Sectional is a beautiful modern sectional, featuring five adjustable headrests, a padded adjustable armrest that features a ratchet system for adjustability, and boxed back seat cushions. This beautiful sectional is constructed with extra thick Italian leather, designed for comfort and durability. Don't be fooled by cheap imitations at other stores!

Available in six colors: White, Black, Slate Gray, Light Gray, Chocolate Brown and Tan.