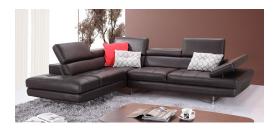

## DOMINUS CHOCOLATE ITALIAN LEATHER MODERN SECTIONALS

**\$7,199.00** Original price was: **\$7,199.00**.<u>**\$6,499.00**</u>Current price is: **\$6,499.00**. CONTEMPORARY SECTIONALS

The Dominus Italian Leather Sectional is a beautiful modern sectional, featuring five adjustable headrests, a padded adjustable armrest that features a ratchet system for adjustability, and boxed back seat cushions. This beautiful sectional is constructed with extra thick Italian leather, designed for comfort and durability. Don't be fooled by cheap imitations at other stores!

Available in six colors: White, Black, Slate Gray, Light Gray, Chocolate Brown and Tan.