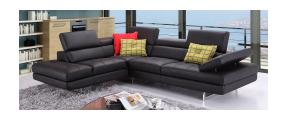

## DOMINUS BLACK ITALIAN LEATHER MODERN SECTIONALS

\$7,199.00 Original price was:

\$7,199.00.<u>\$6,499.00</u>Current price is: \$6,499.00.

CONTEMPORARY SECTIONALS

The Dominus Italian Leather Sectional is a beautiful modern sectional, featuring five adjustable headrests, a padded adjustable armrest that features a ratchet system for adjustability, and boxed back seat cushions. This beautiful sectional is constructed with extra thick Italian leather, designed for comfort and durability. Don't be fooled by cheap imitations at other stores!

Available in six colors: White, Black, Slate Gray, Light Gray, Chocolate Brown and Tan.