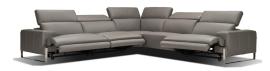

## BOCA II ITALIAN TRIPLE RECLINING LEATHER MODERN SECTIONAL

**\$13,999.00** Original price was: **\$13,999.00.\$9,999.00** Current price is: **\$9,999.00**. CONTEMPORARY SECTIONALS

The Boca II Reclining Sofa/Sectional features Italian contemporary design, in line with the most current trends. Comfort and quality are the two main characteristics of this collection. This sectional features three power reclining seats and power adjustable headrests, wide boxy arms and contemporary metal legs. It is covered in thick, top grain luxurious soft leather.

Available in Dark Gray or special order colors and configurations. 100% Made in Italy.

## **Item Dimensions**

| Item      | Qty | Width | Depth | Height  |
|-----------|-----|-------|-------|---------|
| Sectional | 1   | 122"  | 122"  | 29"-39" |