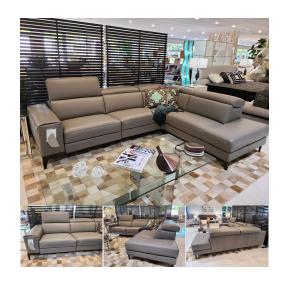

## BENJAMIN ITALIAN LEATHER RECLINING MODERN SECTIONAL

**\$8,199.00** Original price was: **\$8,199.00**.**\$7,499.00**Current price is: **\$7,499.00**. CONTEMPORARY SECTIONALS

The Benjamin Italian Leather Reclining Sectional is an extraordinarily comfortable and high quality sectional! Wrapped in genuine, extra-thick, top grain Italian leather, the leather covering the Benjamin is soft to the touch, yet thick and very durable. The Benjamin features all adjustable headrests for extra comfort and support. Seats and backs have high density foam, which provides additional comfort. The very best feature of the Megan, however, is its "touch" electric recliner. With the push of just one button, the seat of the Benjamin will recline as far back as you wish!

The Benjamin Sectional can also be custom ordered in your choice of over 30 different colors. Custom configurations are also available. Please call SoBe Furniture for additional information.