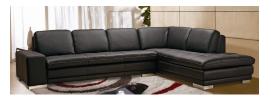

## ATTIVA RSF BROWN LEATHER MODERN SECTIONALS

**\$8,799.00** Original price was: **\$8,799.00.\$7,199.00**Current price is: **\$7,199.00.** CONTEMPORARY SECTIONALS

The Attiva Sectional is upholstered in 100% top grain Italian Leather. This sectional features high density foam seating and backrest for enchanced comfort. Available in brown leather with brushed nickel block legs in either LSF or RSF.