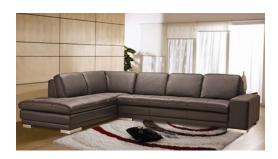

## ATTIVA LSF BROWN LEATHER MODERN SECTIONALS

**\$8,799.00** Original price was: **\$8,799.00.\$7,199.00** Current price is: **\$7,199.00**. CONTEMPORARY SECTIONALS

The Attiva Sectional is upholstered in 100% top grain Italian Leather. This sectional features high density foam seating and backrest for enchanced comfort. Available in brown leather with brushed nickel block legs in either LSF or RSF.