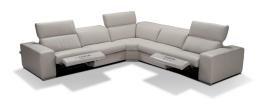

## **SOBE FURNITURE TEAR SHEET**

**\$12,999.00** Original price was: **\$12,999.00.\$9,799.00** Current price is: **\$9,799.00**. CONTEMPORARY SECTIONALS

The Ambasciatore Italian Leather Sectional not only has a gorgeous design, but is an extremely comfortable and high quality sectional! Wrapped in genuine top grain Italian leather, this sectional features 6 adjustable headrests, and 3 power recliners. Bring comfort and elegance to your living room with the Ambasciatore TRIPLE Reclining Italian Leather Sectional!

Available in Light Gray. The Ambasciatore can also be custom made in your choice of 30 different colors. Custom configurations are also available. Please call SoBe Furniture for additional information.