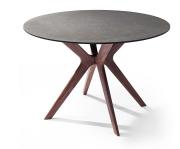

## PIETRA MODERN ROUND DINING TABLE

# \$1,299.00 Original price was: \$1,299.00.<u>\$1,099.00</u>Current price is: \$1,099.00.

The Pietra Modern Round Dining Table brings quality and elegance to the modern home! Crafted to perfection, the luxury is seen and felt in each detail. It features a perfect mix between its solid wood walnut veneer base and a beautiful glass and stone topl The Pietra Modern Round Dining Table emanates class and gorgeously complements any contemporary room!

#### product details

| Item         | Qty | Width | Depth | Height |
|--------------|-----|-------|-------|--------|
| Dining Table | 1   | 48"   | 48"   | 30"    |