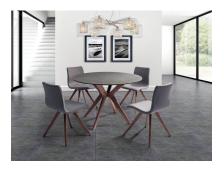

## PIETRA MODERN ROUND DINING TABLE

# \$1,299.00 Original price was: \$1,299.00.<u>\$1,099.00</u>Current price is: \$1,099.00.

The Pietra Modern Round Dining Table brings quality and elegance to the modern home! Crafted to perfection, the luxury is seen and felt in each detail. It features a perfect mix between its solid wood walnut veneer base and a beautiful glass and stone topl The Pietra Modern Round Dining Table emanates class and gorgeously complements any contemporary room!