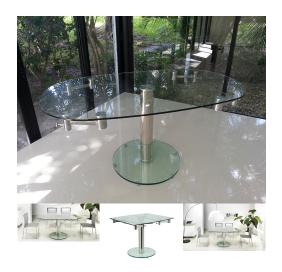

## VIDA GLASS EXTENDABLE MODERN ROUND DINING TABLE

**\$1,399.00 \$1,299.00** 

The Vida Extendable Dining Table combines modern sophistication with spacesaving minimalist design. This modern table features a clear tempered glass top that rests upon a chrome pedestal and glass base. The Vida Dining Table also features two half-moon extensions which collectively extend the table an additional 13" inches. Perfect for any small kitchen nook!