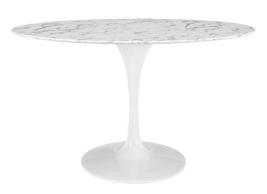

## \$1,599.00 Original price was: \$1,599.00.\$1,399.00Current price is: \$1,399.00.

The Rose Artificial Marble Dining Table echoes some of the great Mid Century Modern designs with its tulip base and bevel-edge ovald top. Its top features artificial marble and its base is glossy white fiberglass. Available in multiple sizes!

#### **Item Dimensions**

| Item           | Qty       | Width | Depth | Height |
|----------------|-----------|-------|-------|--------|
| 48" Oval Table | 1         | 48"   | 27.5" | 28.5"  |
| 54" Oval Table | Available | 54"   | 31.5" | 29.5"  |
| 60" Oval Table | Available | 60"   | 35.5" | 29.5"  |