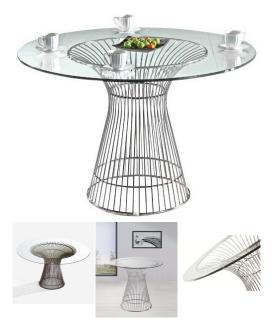

## MIRAGE GLASS & STEEL MODERN ROUND DINING TABLE - MULTIPLE SIZES

\$1,299.00 Original price was: \$1,299.00.<u>\$1,099.00</u>Current price is: \$1,099.00.

The Mirage Dining Table is based on a classic, modern look first introduced in the 1960's. This table's harmonious forms are created by welding curved vertical steel wire rods to circular frames, producing a moiré effect. The Mirage Dining Table, with its late mid-century modern design and gentle-yet-graceful curves, truly is one-of-a-kind!

Available in four different sizes.