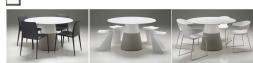

## MARPIETRA ROUND DINING TABLE - MULTIPLE SIZES

\$4,299.00 Original price was: \$4,299.00.<u>\$2,799.00</u>Current price is: \$2,799.00.

The Marpietra Dining Table offers echoes a twist of Mid Century Modern design and inudustrial design with its cement and fibre base and bevel-edge round top. Its features a high tech seamless Solid Surface in white and a cement and fibre base that is 60% lighter than marble, keeping the table sturdy yet moveable. The Marpietra Dining is built to last you through the years to come, its top is cosmetically renewable and resistant to stains, bold, bacteria and fire. The Marpietra Dining Table will be sure to elegantly complement any home it sits in.

## **VARIATIONS**