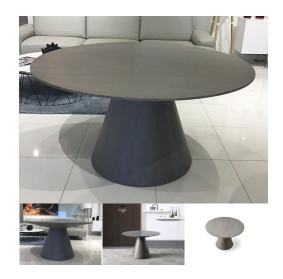

## **JACEN XL GRAY MODERN ROUND DINING TABLE**

\$3,199.00 Original price was:

\$3,199.00.<u>\$2,499.00</u>Current price is: \$2,499.00.

The Jacen XL Gray dining table is a beautiful work of art that embodies innovation and simplicity. This round table is designed for modern, elegant dining rooms. A reverse-pyramid table top on a tapering base will comfortably seat up to 4 guests. Available in either walnut or gray wood finishes.