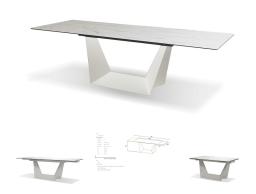

## ORIGINS ITALIAN EXTENDABLE MODERN RECTANGULAR DINING TABLE

**\$3,399.00 \$2,899.00** 

The ORIGINS extension table features the latest in materials that are not only beautiful but practical. We use European ceramics that are tough, durable, easy to maintain and clean. This specific type of ceramic is long enough to have the vein run continuously through the length of the table, even when each extending leaf gets pulled out to full-size. The graphic and dramatic steel base is PC white and bent using Origami styled design.

## product details

| Item         | Qty | Width   | Depth | Height |
|--------------|-----|---------|-------|--------|
| Dining Table | 1   | 62"/94" | 35"   | 30"    |