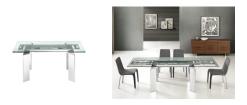

## MARIA STAINLESS STEEL EXTENDABLE MODERN RECTANGULAR DINING TABLE

\$3,199.00 Original price was:

\$3,199.00.<u>\$2,699.00</u>Current price is: \$2,699.00.

The Maria extendable dining table in clear glass with polished stainless steel base features clean, modern lines adding a sophisticated look and edge to any room. Our Maria dining table seats 6-12 and is constructed using top quality materials with stainless steel and 1/2" thick tempered glass that is made to last.