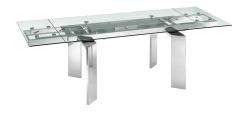

## MARIA STAINLESS STEEL EXTENDABLE MODERN RECTANGULAR DINING TABLE

\$3,199.00 Original price was:

\$3,199.00.<u>\$2,699.00</u>Current price is: \$2,699.00.

The Maria extendable dining table in clear glass with polished stainless steel base features clean, modern lines adding a sophisticated look and edge to any room. Our Maria dining table seats 6-12 and is constructed using top quality materials with stainless steel and 1/2" thick tempered glass that is made to last.

## product details

| Item         | Qty | Width      | Depth | Height |
|--------------|-----|------------|-------|--------|
| Dining Table | 1   | 78"-106.5" | 47"   | 30"    |