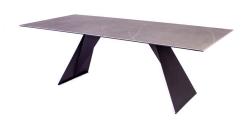

## HUGO ITALIAN GRAY CERAMIC DINING TABLE - MODERN RECTANGULAR DINING TABLE

\$4,099.00 Original price was:

\$4,099.00.<u>\$3,799.00</u>Current price is: \$3,799.00.

The Hugo Dining Table brings quality and elegance to the modern home! Crafted to perfection, the luxury is seen and felt in each detail. It features a perfect mix between a modern black metal base a stuning gray ceramic top. The Hugo Dining Table emanates class and gorgeously complements any contemporary room!