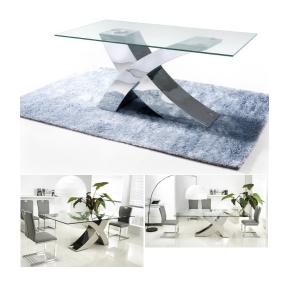

## GENESIS GLASS MODERN RECTANGULAR DINING TABLE

\$2,199.00 Original price was:

\$2,199.00.<u>\$1,999.00</u>Current price is: \$1,999.00.

The Genesis Dining Table truly is a work of art! This modern dining table features a beautiful chrome pedestal base and a tempered glass top. At 87" the Genesis Dining Table will comfortably fit eight people around it, and its 47" depth provides an ample amount of room. Given its neutral appearance, it blends well with virtually any color chairs and will work well with any look!

## product details

| Item         | Qty | Width | Depth | Height |
|--------------|-----|-------|-------|--------|
| Dining Table | 1   | 87"   | 47"   | 30"    |