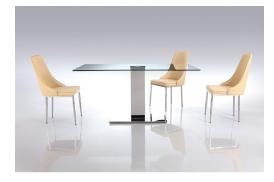

# GEMMA STAINLESS STEEL & GLASS MODERN RECTANGULAR DINING TABLE

### **\$1,099.00 \$899.00**

The Gemma Modern Rectangular Dining Table is clean and practical modern dining table that's sleek in appearance yet durable in character. Featuring a polished stainless steel pedestal base and glass top, the straightforward design makes the Gemma Modern Rectangular Dining Table a seamless fit within your modern or contemporary home. Given its neutral appearance, it blends well with virtually any color chairs and will work well with any look!