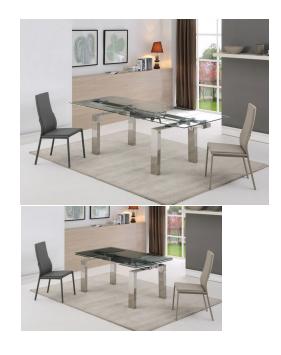

## CRISTALO GLASS EXTENDABLE MODERN RECTANGULAR DINING TABLE

\$2,199.00 Original price was:

\$2,199.00.<u>\$1,799.00</u>Current price is: \$1,799.00.

The Cristalo Glass Extendable Dining Table truly is a work of art! This modern dining table is sleek in appearance yet durable in character. Stainless steel legs support its extendable tempered clear glass top, creating a smooth but classic look. The straightforward design makes the Cristalo Dining Table a seamless fit within your modern or contemporary home. Given its neutral appearance, it blends well with virtually any color chairs and will work well with any look!

## product details

| Item         | Qty | Width   | Depth | Height |
|--------------|-----|---------|-------|--------|
| Dining Table | 1   | 63"-98" | 35"   | 30"    |