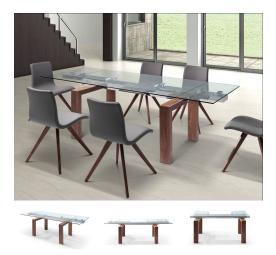

# CRISTALO WALNUT & GLASS EXTENDABLE MODERN RECTANGULAR DINING TABLE

# <del>\$2,199.00</del> Original price was: \$2,199.00.<u>\$1,799.00</u>Current price is: \$1,799.00.

The Lucia Glass Extendable Dining Table truly is a work of art! This modern dining table is sleek in appearance yet durable in character. Walnut legs support its extendable tempered clear glass top, creating a smooth but classic look. The straightforward design makes the Lucia Dining Table a seamless fit within your modern or contemporary home. Given its neutral appearance, it blends well with virtually any color chairs and will work well with any look!

#### product details

| Item         | Qty | Width   | Depth | Height |
|--------------|-----|---------|-------|--------|
| Dining Table | 1   | 63"-98" | 35"   | 30"    |