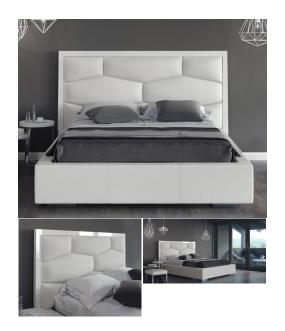

## **VICTORIA ITALIAN PLATFORM BED**

\$1,999.00 Original price was: \$1,999.00.<u>\$1,499.00</u>Current price is: \$1,499.00.

Contemporary Beds

The Victoria Platform Bed has strong lines for a unique design. Made in Italy with detailed attention and high quality, this bed features an off-white leatherette headboard with a beautiful white lacquer trim. It features square feet that add to its Euro-style built with luxurious details. The Victoria bed is perfect to give your home a touch of contemporary style!

## product details

| Item      | Qty       | Width | Length | Height |
|-----------|-----------|-------|--------|--------|
| Queen Bed | 1         | 76"   | 88"    | 49"    |
| King Bed  | Available | 90"   | 88"    | 49"    |