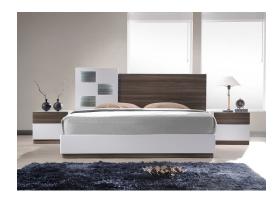

## REGGO WALNUT & WHITE MODERN PLATFORM BED

\$1,999.00 Original price was:

\$1,999.00.<u>\$1,799.00</u>Current price is: \$1,799.00.

Contemporary Beds

SoBe Furniture is proud to present the Reggo Bedroom. This bedroom features a visually striking contrast between a walnut wood and gorgeous white lacquer. The headboard features L.E.D's on the headboard that can be switched on or off to easily change the ambience of any bedroom. The casegoods gorgeously complement the bed and feature full extension drawers for durability.

## product details

| Item      | Qty       | Width | Depth | Height |
|-----------|-----------|-------|-------|--------|
| Queen Bed | 1         | 63"   | 84"   | 40"    |
| King Bed  | Available | 79"   | 84"   | 40"    |