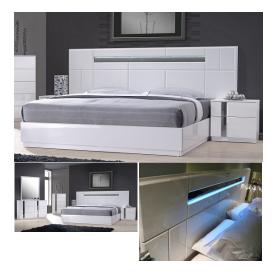

## PLATINUM WHITE MODERN PLATFORM BED

# \$2,199.00 Original price was: \$2,199.00.<u>\$1,899.00</u>Current price is: \$1,899.00. Contemporary Beds

Introducing the Platinum Modern Platform Bed; the perfect bed for the bold, modern client! Featuring a unique lighted spread headboard, this bed will introduce a bold, modern design into your bedroom. Featuring clean horizontal lines and beautiful matching casegoods, the Platinum Modern Platform Bed will truly transform your bedroom.

#### product details

| Item      | Qty       | Width | Depth | Height |
|-----------|-----------|-------|-------|--------|
| Queen Bed | 1         | 84"   | 82"   | 48"    |
| King Bed  | Available | 100"  | 82"   | 48"    |