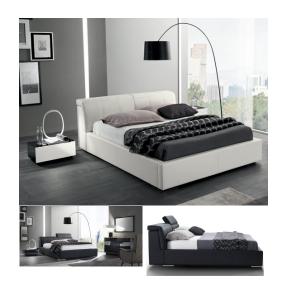

## LULU SNOW WHITE ADJUSTABLE HEADREST ITALIAN MODERN PLATFORM BED

\$2,099.00 Original price was:

\$2,099.00.<u>\$1,799.00</u>Current price is: \$1,799.00.

Contemporary Beds

The Lulu Italian Bed has strong lines for an unique design. Made in Italy with detailed attention and high quality, this bed has its headboard matched by the thick platform base in flawless vinpelle upholstery. The Vincenzo bed is perfect to give your home a touch of contemporary style!

Available in: Snow White or special ordered colors. Please ask for details. 100% Made in Italy.