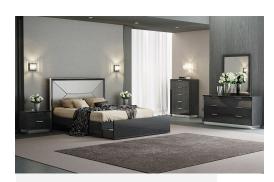

## **LOTUS GRAY MODERN PLATFORM BED**

\$2,399.00 Original price was:

\$2,399.00.<u>\$1,999.00</u>Current price is: \$1,999.00.

Bring elegance to your room with the Lotus Bed! With a minimalist yet stylish look, the Lotus bed it's the perfect blend of the contemporary lacquer, leather and stainless steel materials. While its structure is made from the modern high-gloss lacquer, its headboard is made from high-end faux leather and gorgeously detailed with stainless steel accents. The Lotus Bed easily complements any modern home décor with grace!

Available in two colors: White Lacquer with White Leather, and Gray Lacquer with Taupe Leather.