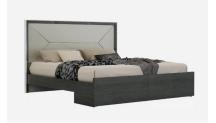

## **LOTUS GRAY MODERN PLATFORM BED**

\$2,399.00 Original price was:

\$2,399.00.<u>\$1,999.00</u>Current price is: \$1,999.00.

Bring elegance to your room with the Lotus Bed! With a minimalist yet stylish look, the Lotus bed it's the perfect blend of the contemporary lacquer, leather and stainless steel materials. While its structure is made from the modern high-gloss lacquer, its headboard is made from high-end faux leather and gorgeously detailed with stainless steel accents. The Lotus Bed easily complements any modern home décor with grace!

Available in two colors: White Lacquer with White Leather, and Gray Lacquer with Taupe Leather.