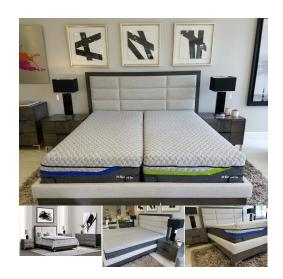

## LOFT SOLID WOOD CUSTOM MODERN BED

\$4,399.00 Original price was:

\$4,399.00.<u>\$3,999.00</u>Current price is: \$3,999.00.

Contemporary Beds

The Loft Solid Wood Custom Bed is an absolute work of art! The Loft Bed is completely hand-made using real solid wood and only the finest fabrics. As a custom, hand-made bed, you are able to choose the type of wood being used as well as the finish its in, custom leg options and fabric options are also available. The sale price advertised is based on the dimensions below and frame in the picture without the nightstands. The Loft Solid Wood Custom Bed will add a touch of sophistication and modern design to any bedroom you place it in.

## product details

| Item     | Qty | Width | Depth | Height |
|----------|-----|-------|-------|--------|
| King Bed | 1   | 86"   | 86"   | 55"    |