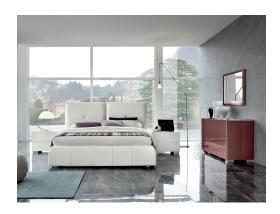

## ERCOLE SNOW WHITE ITALIAN MODERN PLATFORM BED

\$1,799.00 Original price was:

\$1,799.00.<u>\$1,499.00</u>Current price is: \$1,499.00.

Contemporary Beds

The Ercole Italian Bed is a a luxurious platform bed with unique vinpelle upholstery design. It features oversized-pillow style headboard with detailed stitched upholstery which adds extra comfort to its gorgeous design. The thick platform base features lined upholstery details which match the lines of the pillowed headboard. The platform's base is slightly wider at the bottom, giving this bed perfect contemporary proportions. The Ercole Italian Bed has a nearly unnoticeable feet, keeping the focus on the opulent unique and modern design elements. This bed is a fit for who is looking for the ultimate in comfortable luxury.

Available Colors: Snow White and Granite.