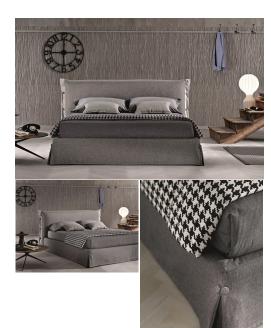

## **ELENA GRAY STORAGE CONTEMPORARY BEDS**

# \$2,999.00 Original price was: \$2,999.00.<u>\$2,599.00</u>Current price is: \$2,599.00.

Introducing the ultra-luxurious Elena Storage Bed. Featuring a design called "restored modern," this bed includes a number of high-end European features, such as a hydraulic lift component with under bed storage and a removable fabric cover for easy cleaning. The gray fabric cover is made of the highest quality materials which make it odor- and water- resistant and antibacterial. With ample storage space, a fabric that is durable yet soft-to-the-touch, and incredible style, the Elena Storage Bed is an absolute must have! Made in Italy.