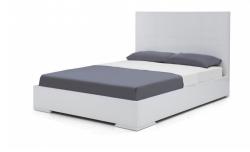

## AMBROSSI WHITE CONTEMPORARY BEDS

# **\$1,999.00 Original price was: \$1,999.00.<u>\$1,699.00</u>Current price is: <b>\$1,699.00.** MODERN BEDS

Enjoy the elegant simplicity of the Ambrossi Bedroom Package. This set's clean, minimalist look and high quality finish will be sure to look great in any modern home! Available in two beautiful finishes: high-gloss white lacquer and high-gloss gray.