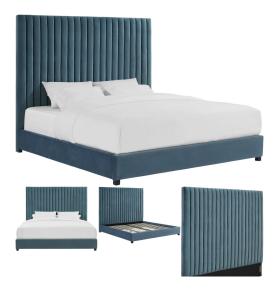

## ALESSANDRA SEA BLUE VELVET CONTEMPORARY BEDS

**\$1,799.00 Original price was: \$1,799.00.<u>\$1,399.00</u>Current price is: <b>\$1,399.00.** MODERN BEDS

Yes, taller is better. We've reached a whole new level with the Alessandra bed and its impressive stately, channel tufted frame. Completing the look, we upholstered this dreamy piece with trending velvet upholstery in gorgeous grey or sumptuous sea blue. Available in king, queen or Twin options.

| Product Details |           |       |       |        |
|-----------------|-----------|-------|-------|--------|
| Item            | Qty       | Width | Depth | Height |
| King Bed        | 1         | 81"   | 82"   | 67"    |
| Queen           | Available | 65.4" | 82.3" | 67"    |
| Twin            | Available | 44.1" | 81.5" | 67.3"  |