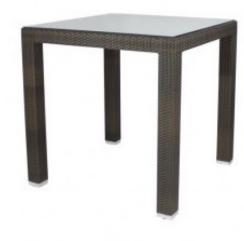

## ST. TROPEZ 40" SQUARE MODERN PATIO TABLE

\$1,299.00 Original price was:

\$1,299.00.<u>\$999.00</u>Current price is: \$999.00.

The St. Tropez Dining Table blends the elements of material, design and craftsmanship into an innovative and contemporary design.

This item is part of SoBe Furniture's Premium Patio Collections, which feature sturdy, powder-coated aluminum frames covered with all-weather wicker. SoBe Furniture's Premium Patio Collections are specifically designed for weather resistance and extreme durability. Our products have modern lines which give your patio, lawn, deck or pool area a clean, modern look. Call SoBe Furniture today to learn more about SoBe's incredible line of high-quality outdoor furniture.