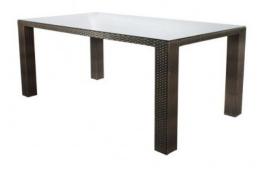

## ST. TROPEZ 72" MODERN PATIO TABLE

\$1,699.00 Original price was: \$1,699.00.<u>\$1,299.00</u>Current price is: \$1,299.00.

The St. Tropez Dining Table blends the elements of material, design and craftsmanship into an innovative and contemporary design.

This item is part of SoBe Furniture's Premium Patio Collections, which feature sturdy, powder-coated aluminum frames covered with all-weather wicker. SoBe Furniture's Premium Patio Collections are specifically designed for weather resistance and extreme durability. Our products have modern lines which give your patio, lawn, deck or pool area a clean, modern look. Call SoBe Furniture today to learn more about SoBe's incredible line of high-quality outdoor furniture.