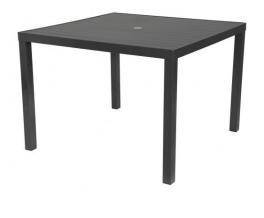

# SQUARE ALUMINUM SLAT MODERN PATIO TABLE \$1,399.00 \$999.00

SoBe Furniture's Premium Patio Collections feature sturdy, powder-coated aluminum frames covered with all-weather wicker. SoBe Furniture's Premium Patio Collections are specifically designed for weather resistance and extreme durability. Our products have modern lines which give your patio, lawn, deck or pool area a clean, modern look. Call SoBe Furniture today to learn more about SoBe's incredible line of high-quality outdoor furniture!

#### product details

| Item         | Qty | Width | Depth | Height |
|--------------|-----|-------|-------|--------|
| Dining Table | 1   | 39"   | 39"   | 29"    |