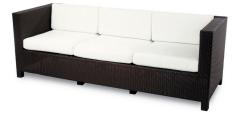

## **ANGUILLA MODERN PATIO SOFA**

# <del>\$2,799.00</del> Original price was: \$2,799.00.<u>\$1,699.00</u>Current price is: \$1,699.00.

SoBe Furniture's Premium Patio Collections feature sturdy, powder-coated aluminum frames covered with all-weather wicker. SoBe Furniture's Premium Patio Collections are specifically designed for weather resistance and extreme durability. Our products have modern lines which give your patio, lawn, deck or pool area a clean, modern look. Many of our premium patio products can also be custom-ordered in your choice of wicker and/or cushion color.

#### product details

| Item | Qty | Width | Depth | Height |
|------|-----|-------|-------|--------|
| Sofa | 1   | 87"   | 31"   | 30"    |