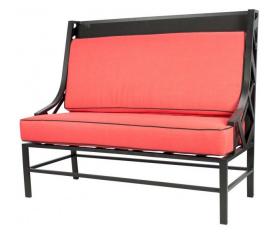

## **LUXX HIGH BACK BOOTH MODERN PATIO SEATING**

\$5,199.00 Original price was: \$5,199.00.<u>\$3,699.00</u>Current price is: \$3,699.00.

SoBe Furniture's Premium Patio Collections feature sturdy, powder-coated aluminum frames covered with all-weather wicker. SoBe Furniture's Premium Patio Collections are specifically designed for weather resistance and extreme durability. Our products have modern lines which give your patio, lawn, deck or pool area a clean, modern look. Call SoBe Furniture today to learn more about SoBe's incredible line of high-quality outdoor furniture!

## product details

| Item          | Qty | Width | Depth | Height |
|---------------|-----|-------|-------|--------|
| Booth Seating | 1   | 51"   | 22"   | 44"    |