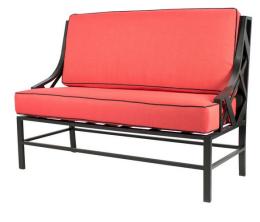

## LUXX BOOTH MODERN PATIO SEATING

# \$4,899.00 Original price was: \$4,899.00.<u>\$3,499.00</u>Current price is: \$3,499.00.

SoBe Furniture's Premium Patio Collections feature sturdy, powder-coated aluminum frames covered with all-weather wicker. SoBe Furniture's Premium Patio Collections are specifically designed for weather resistance and extreme durability. Our products have modern lines which give your patio, lawn, deck or pool area a clean, modern look. Call SoBe Furniture today to learn more about SoBe's incredible line of high-quality outdoor furniture!

#### product details

| Item          | Qty | Width | Depth | Height |
|---------------|-----|-------|-------|--------|
| Booth Seating | 1   | 51"   | 22"   | 37"    |