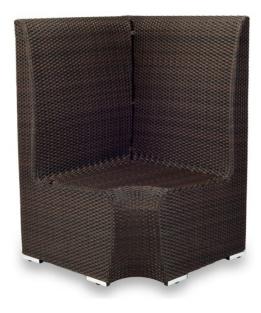

## ESPRESSO BOCA CORNER BOOTH MODERN PATIO SEATING

## product details

| Item          | Qty | Width | Depth | Height |
|---------------|-----|-------|-------|--------|
| Booth Seating | 1   | 31"   | 31"   | 45"    |

VARIATIONS