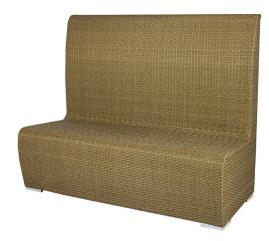

## WHEAT BOCA BOOTH MODERN PATIO SEATING

\$1,799.00 Original price was: \$1,799.00.<u>\$1,199.00</u>Current price is: \$1,199.00.

SoBe Furniture's Premium Patio Collections feature sturdy, powder-coated aluminum frames covered with all-weather wicker. SoBe Furniture's Premium Patio Collections are specifically designed for weather resistance and extreme durability. Our products have modern lines which give your patio, lawn, deck or pool area a clean, modern look. Call SoBe Furniture today to learn more about SoBe's incredible line of high-quality outdoor furniture!

## product details

| Item          | Qty | Width | Depth | Height |
|---------------|-----|-------|-------|--------|
| Booth Seating | 1   | 55"   | 26"   | 45"    |