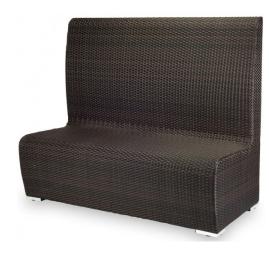

## **ESPRESSO BOCA BOOTH MODERN PATIO SEATING**

# \$1,799.00 Original price was: \$1,799.00.<u>\$1,199.00</u>Current price is: \$1,199.00.

SoBe Furniture's Premium Patio Collections feature sturdy, powder-coated aluminum frames covered with all-weather wicker. SoBe Furniture's Premium Patio Collections are specifically designed for weather resistance and extreme durability. Our products have modern lines which give your patio, lawn, deck or pool area a clean, modern look. Call SoBe Furniture today to learn more about SoBe's incredible line of high-quality outdoor furniture!

#### product details

| Item          | Qty | Width | Depth | Height |
|---------------|-----|-------|-------|--------|
| Booth Seating | 1   | 55"   | 26"   | 45"    |