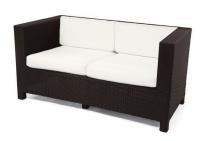

## **ANGUILLA MODERN PATIO LOVESEAT**

\$2,049.00 Original price was:

\$2,049.00.<u>\$1,299.00</u>Current price is: \$1,299.00.

SoBe Furniture's Premium Patio Collections feature sturdy, powder-coated aluminum frames covered with all-weather wicker. SoBe Furniture's Premium Patio Collections are specifically designed for weather resistance and extreme durability. Our products have modern lines which give your patio, lawn, deck or pool area a clean, modern look. Many of our premium patio products can also be custom-ordered in your choice of wicker and/or cushion color.

## product details

| Item     | Qty | Width | Depth | Height |
|----------|-----|-------|-------|--------|
| Loveseat | 1   | 67"   | 31"   | 30"    |