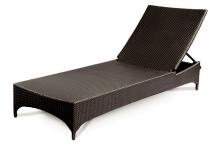

# MONTSERRAT CHAISE MODERN PATIO LOUNGE CHAIRS

## \$1,599.00 Original price was: \$1,599.00.<u>\$999.00</u>Current price is: \$999.00.

SoBe Furniture's Premium Patio Collections feature sturdy, powder-coated aluminum frames covered with all-weather wicker. SoBe Furniture's Premium Patio Collections are specifically designed for weather resistance and extreme durability. Our products have modern lines which give your patio, lawn, deck or pool area a clean, modern look. Many of our premium patio products can also be custom-ordered in your choice of wicker and/or cushion color.

#### product details

| Item   | Qty | Width | Depth | Height |
|--------|-----|-------|-------|--------|
| Lounge | 1   | 29"   | 82"   | 16"    |