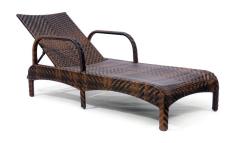

## **LUCIA CHAISE MODERN PATIO LOUNGE CHAIR**

\$1,599.00 Original price was:

\$1,599.00.<u>\$999.00</u>Current price is: \$999.00.

SoBe Furniture's Premium Patio Collections feature sturdy, powder-coated aluminum frames covered with all-weather wicker. SoBe Furniture's Premium Patio Collections are specifically designed for weather resistance and extreme durability. Our products have modern lines which give your patio, lawn, deck or pool area a clean, modern look. Many of our premium patio products can also be custom-ordered in your choice of wicker and/or cushion color.

## product details

| Item   | Qty | Width | Depth | Height |
|--------|-----|-------|-------|--------|
| Lounge | 1   | 27"   | 79"   | 14"    |