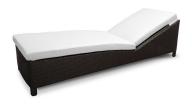

## ISLA SINGLE CHAISE MODERN PATIO LOUNGE CHAIRS

\$1,499.00 Original price was:

\$1,499.00.<u>\$949.00</u>Current price is: \$949.00.

SoBe Furniture's Premium Patio Collections feature sturdy, powder-coated aluminum frames covered with all-weather wicker. SoBe Furniture's Premium Patio Collections are specifically designed for weather resistance and extreme durability. Our products have modern lines which give your patio, lawn, deck or pool area a clean, modern look. Many of our premium patio products can also be custom-ordered in your choice of wicker and/or cushion color.

## product details

| Item   | Qty | Width | Depth | Height |
|--------|-----|-------|-------|--------|
| Lounge | 1   | 30"   | 80"   | 21"    |